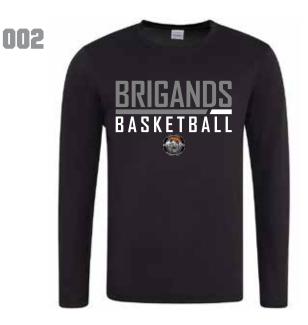

#### **SPORTS POLYESTER LONG SLEEVE T-SHIRTS**

£14.50 each Adults only S 38" M 40" L 43" XL 45" 2XL 48"

PRINTED HEAVY BLEND HOODIES KIDS £17 - ADULTS £22 ( 3XLTO 5XL £25 )

ADULTS SIZES - S 34/36" M 38/40" L 42/44" XL 46/48" 2XL 50/52" 3XL 54/56" 4XL 58/60" 5XL 62/64"