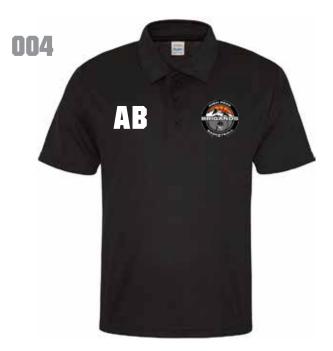

KIDS SIZES - XS 3/4(32") S 5/6(34") M 7/8(36" L 9/11(38") XL 12/13(40")

**PRINTED POLO SHIRTS** 

Kids £11.50 - Adults £14.50 each Kids - XS 3/4 S 5/6 M 7/8 L 9/11 XL 12/13

Adults - S 37/39" M 39/41" L 41/43" XL 43/45" 2XL 45/48" 3XL 48/50" 4XL\* 51/53" 5XL\* 54/56"