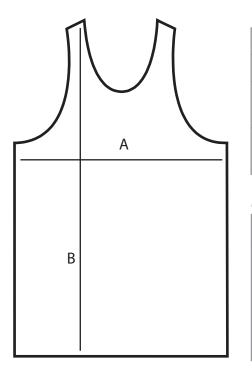

## **REVERSIBLE TRAINING VEST SIZE GUIDE**

| <br> |
|------|
|      |
|      |
|      |

| SIZE                               | MEDIUM | LARGE | XL  |
|------------------------------------|--------|-------|-----|
| TO FIT CHEST (INCHES)              | 25"    | 28"   | 30" |
| ACTUAL GARMENT<br>WIDTH IN CM - A  | 34     | 38    | 40  |
| ACTUAL GARMENT<br>LENGTH IN CM - B | 48     | 52    | 56  |

### **ADULTS**

| SIZE                               | SMALL | MEDIUM | LARGE | XL  | 2XL | 3XL |
|------------------------------------|-------|--------|-------|-----|-----|-----|
| TO FIT CHEST (INCHES)              | 34"   | 36"    | 39"   | 42" | 46" | 50" |
| ACTUAL GARMENT<br>WIDTH IN CM - A  | 45    | 49     | 52    | 56  | 62  | 65  |
| ACTUAL GARMENT<br>LENGTH IN CM - B | 65    | 68     | 71    | 74  | 76  | 78  |