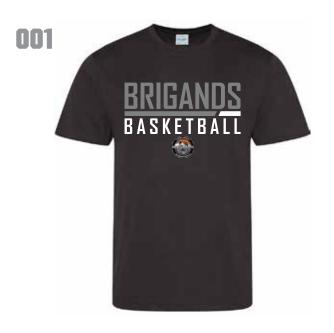

#### **SPORTS POLYESTER SHORT SLEEVE T-SHIRTS**

Kids £11.50 - Adults £13.50 each Kids - XS 3/4 S 5/6 M 7/8 L 9/11 XL 12/13 Adults - S 38" M 40" L 43" XL 45" 2XL 48" 3XL 50" 4XL 53" 5XL 55"