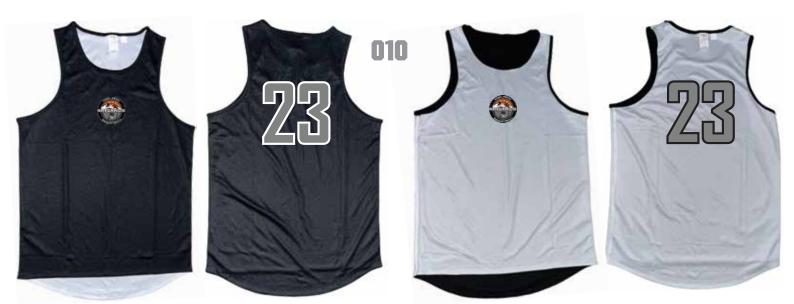

### **REVERSIBLE TRAINING VESTS**

Kids £15 - Adults £18 each Optional Number to back of bth sides for additional £2

## **REVERSIBLE TRAINING VEST SIZE GUIDE**

| <br> |
|------|
|      |
|      |
|      |

| SIZE                               | MEDIUM | LARGE | XL  |
|------------------------------------|--------|-------|-----|
| TO FIT CHEST (INCHES)              | 25"    | 28"   | 30" |
| ACTUAL GARMENT<br>WIDTH IN CM - A  | 34     | 38    | 40  |
| ACTUAL GARMENT<br>LENGTH IN CM - B | 48     | 52    | 56  |