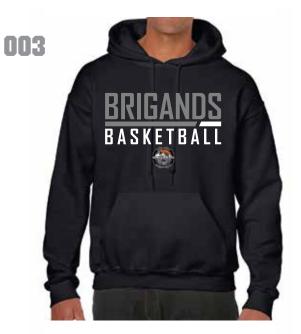

#### **SPORTS POLYESTER LONG SLEEVE T-SHIRTS**

£14.50 each Adults only S 38" M 40" L 43" XL 45" 2XL 48"

PRINTED HEAVY BLEND HOODIES KIDS £17 - ADULTS £22 ( 3XLTO 5XL £25 )

ADULTS SIZES - S 34/36" M 38/40" L 42/44" XL 46/48" 2XL 50/52" 3XL 54/56" 4XL 58/60" 5XL 62/64"